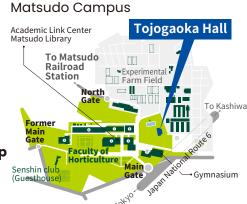

## **Research Center for Space Agriculture and Horticulture**

- Location : Tojogaoka Hall, Matsudo Campus
- Address : 648 Matsudo, Matsudo-city, Chiba, Japan